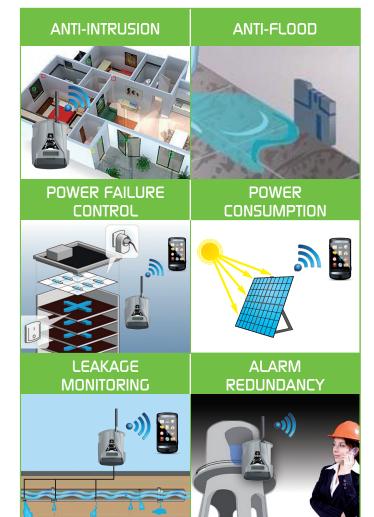

# **APPLICATION CASES**

# SECURITY AUDIO FUNCTIONS

- GSM multilanguage communicator
- DTMF tones voice commands
- Micro SD included
- Expansion for anti-intrusion systems
- 10 weekly schedules, 83 alarm sources
- Typical applications: access control, security, alarm redundancy